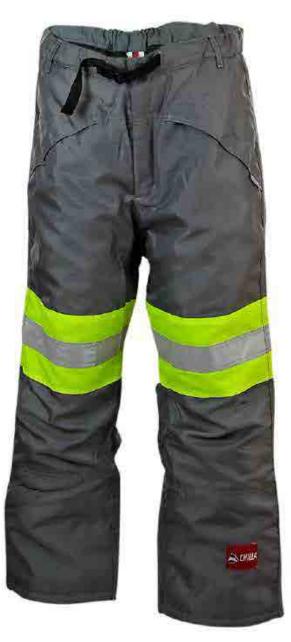

# X150 Chilla <sup>™</sup> Thermal Trouser

The X150 Chilla Trouser is the perfect counterpart for the Chilla™ Jacket. Its intuitive design including the reinforced crutch and double stitched seams allows superior durability and warmth, while not compromising on comfort and wearability. Now with longer outside zips for ease of on and off.

#### **OTHER FEATURES:**

Heavy duty lining for added warmth

In-built belt

Reinforced crutch

2 closable pockets

CHILLA