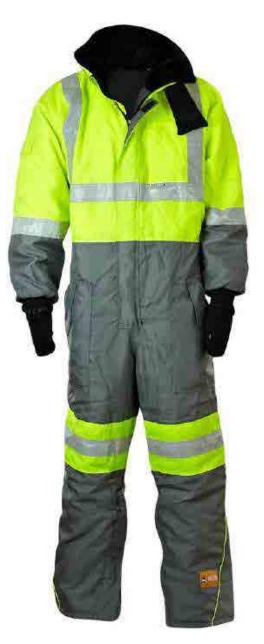

## X250 Freeza<sup>™</sup> Thermal Jacket

The X250 Freeza<sup>™</sup> Jacket is the Chilla's 'big brother' and provides superior protection and warmth in environments as cold as -47.9°C thanks to its dual-layer of ThermaZone<sup>™</sup> insulation. Its innovative design facilitates the perfect combination of toughness and comfort!

COLOURS AVAILABLE

Yellow / Grey

SKU: X25J Sizing: S,M,L & XL

#### **OTHER FEATURES:**

Sleeve gloves for added warmth

7 handy pockets,

incl. 2 hand warmers

Heavy duty lining for added warmth

Foldable collar

Longer tail flap with reflective tape