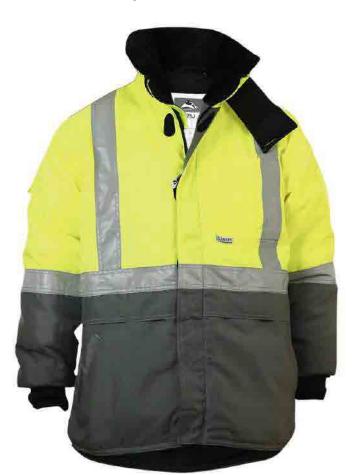

## X250 Freeza<sup>™</sup> Thermal Jacket

The X250 Freeza<sup>™</sup> Jacket is the Chilla's 'big brother' and provides superior protection and warmth in environments as cold as -47.9°C thanks to its dual-layer of ThermaZone<sup>™</sup> insulation. Its innovative design facilitates the perfect combination of toughness and comfort!

COLOURS AVAILABLE

Yellow / Grey

SKU: X25J Sizing: S,M,L & XL

#### **OTHER FEATURES:**

Sleeve gloves for added warmth

7 handy pockets,

incl. 2 hand warmers

Heavy duty lining for added warmth

Foldable collar

Longer tail flap with reflective tape