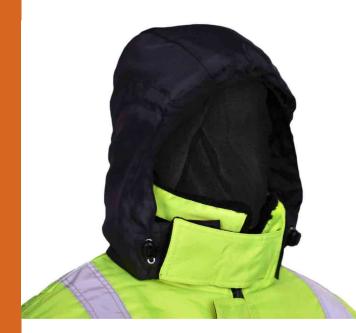

### Badger Freezer Hoods for X25J, X25C & X35J

You have asked for it and Badger has delivered! Introducing Badger's new Hoods designed to be used or 'retrofitted' with the X25J, X25C and X35J Freezer Jackets.

SKU: FH750-GRY Sizing: One size fits most!

- Easily Retrofits to X25J and X35J Freezer Jackets
- Easily retrofits to X25C Freezer Coveralls
- Hardy, rip stop outer fabric
- Warm, insulated lining
- Velcro tabs to lock in place on the collar