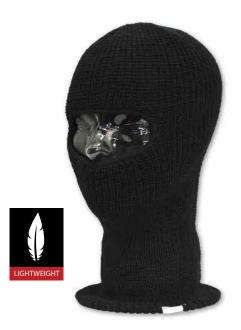

## Double Knit Thermal Balaclava

The Badger Double-Knit Balaclava is designed to provide serious protection & serious warmth! Made from double-knit thermal acrylic, this balaclava provides great insulation from the cold by effectively trapping body heat.

SKU: FH92L Sizing: One size fits most!

#### **OTHER FEATURES:**

Double-Knit acrylic Longer neck to stop drafts