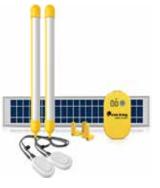

#### **Tube Light**

- 40x Brighter than candle
- 48 Hrs light on 1day charge
- 400 Lumens of light
- 5.5W Solar panel
- 5100mAh Battery
- USB Mobile phone charging