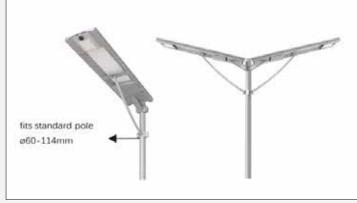

### **Airship series**

One complete unit-making it fast and easy to install, and a solid, cost-effective, efficient way to light your project, along with being a great investment.

- Patented lamp body design perfect for project tender.
- Suitable for hoop mounting (side mounting) & sleeve mounting (top mounting)
- Using Cree Led chip (150lm/w) with Type III light distribution (150x80 view angle).
- A 40 degree adjustable light bar to put the light where you need it to go!
- You can expect 7-10 years of quality operation from our Airship solar led street light.