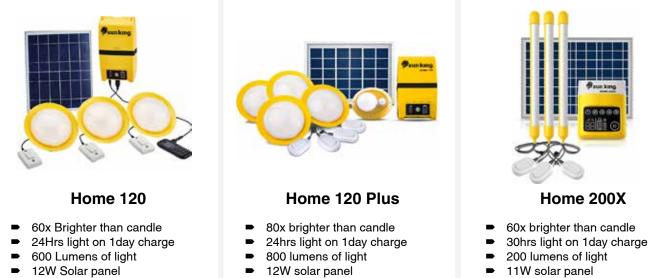

#### Home 60

- 30x Brighter than candle
  - 24 Hrs of light on 1day's charge
  - 300 Lumens of light
  - 6W Solar panel
  - 6000mAh Battery
  - USB Mobile phone charging

- 350mW Solar panel
- 12000mAh Battery
- USB Mobile phone charging
- 12000mAh battery
- USB mobile phone charging

## 11W solar panel 2550mAh battery

USB mobile phone charging 