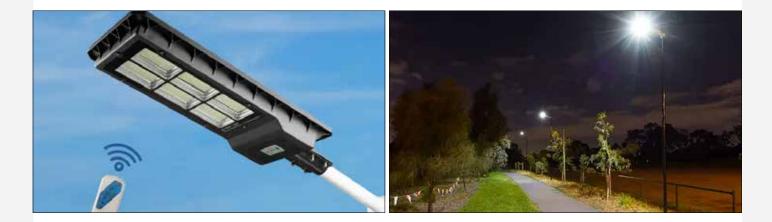

### **Airship series**

One complete unit-making it fast and easy to install, and a solid, cost-effective, efficient way to light your project, along with being a great investment.

- Patented lamp body design perfect for project tender.
- Suitable for hoop mounting (side mounting) & sleeve mounting (top mounting)
- Using Cree Led chip (150lm/w) with Type III light distribution (150x80 view angle).
- A 40 degree adjustable light bar to put the light where you need it to go!
- You can expect 7-10 years of quality operation from our Airship solar led street light.