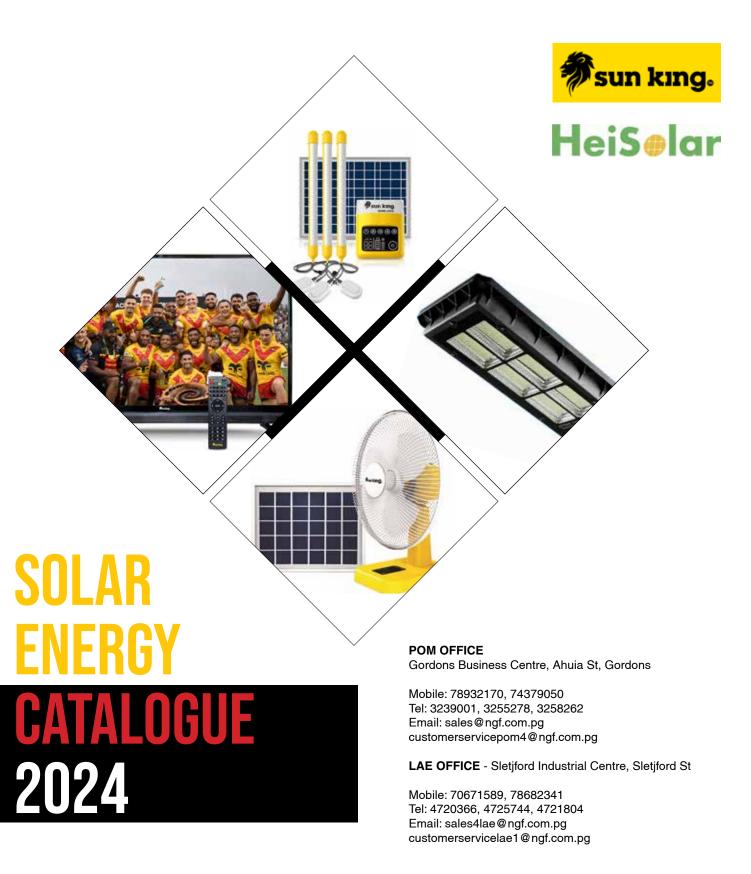

#### **Pico Plus**

- 5x brighter than candle
- 72 hrs light on 1day charge
- 50 lumens of light
- Integrated solar panel
- 350mW solar panel
- 425mAh battery
- USB for Pico charging