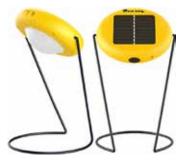

#### **Pico Plus**

- 5x brighter than candle
- 72 hrs light on 1day charge
- 50 lumens of light
- Integrated solar panel
- 350mW solar panel
- 425mAh battery
- USB for Pico charging