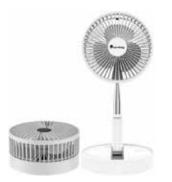

#### Foldable Fan

- USB fan charging
- Adjustable height
- 5.0m of air blowing
- 24hRs blowing on low mode
- 1-2-3-4 modes
- Portable

#### Solar Fan

- 18 Hrs of runtime on low mode
- 1-2-3 Fan Speeds
- 1300 RPM
- 6.2 Meters Airow distance
- Brushless DC Motor technology
- 20W Solar panel
- 5100mAh Battery