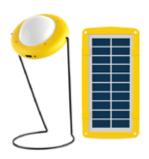

#### Pro 200

- 20x brighter than candle
- 72hrs light on 1day charge
- 200 lumens of light
- 2.3W solar panel
- 2,200mAh battery
- USB mobile phone charging

#### Pro 400

- 40x brighter than candle
- 100 hrs light on 1day charge
- 400 lumens of light
- 5.5W solar panel
- 4400mAh battery
  - USB mobile phone charging