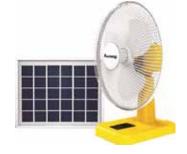

#### Solar Fan

- 18 Hrs of runtime on low mode
- 1-2-3 Fan Speeds
- 1300 RPM
- 6.2 Meters Airow distance
- Brushless DC Motor technology
- 20W Solar panel
- 5100mAh Battery