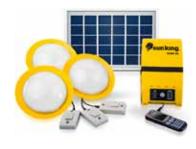

#### Home 60

- 30x Brighter than candle
  - 24 Hrs of light on 1day's charge
  - 300 Lumens of light
  - 6W Solar panel
  - 6000mAh Battery
  - USB Mobile phone charging

- 350mW Solar panel
- 12000mAh Battery
- USB Mobile phone charging
- 12000mAh battery
- USB mobile phone charging