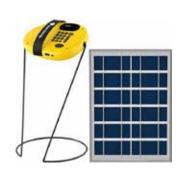

#### Boom

- 16x Brighter than candle
- 36hrs light on 1day charge
- 160 Lumens of light
- FM radio and MP3 player
- 2.7W solar panel
- 300mAh battery
- USB Mobile phone charging