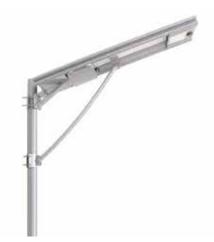

### **Airship series**

One complete unit-making it fast and easy to install, and a solid, cost-effective, efficient way to light your project, along with being a great investment.

- Patented lamp body design perfect for project tender.
- Suitable for hoop mounting (side mounting) & sleeve mounting (top mounting)
- Using Cree Led chip (150lm/w) with Type III light distribution (150x80 view angle).
- A 40 degree adjustable light bar to put the light where you need it to go!
- You can expect 7-10 years of quality operation from our Airship solar led street light.