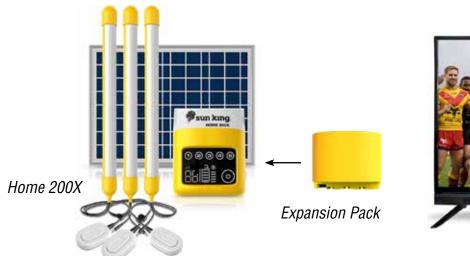

dio and MP3 player
- 2.7W solar panel
- 300mAh battery
- USB Mobile phone charging



#### Foldable Fan

- USB fan charging
- Adjustable height
- 5.0m of air blowing
- 24hRs blowing on low mode
- 1-2-3-4 modes
- Portable



#### Solar Fan

- 18 Hrs of runtime on low mode
- 1-2-3 Fan Speeds
- 1300 RPM
- 6.2 Meters Airow distance
- Brushless DC Motor technology
- 20W Solar panel
- 5100mAh Battery



#### Home 60

- 30x Brighter than candle
  - 24 Hrs of light on 1day's charge
  - 300 Lumens of light
  - 6W Solar panel
  - 6000mAh Battery
  - USB Mobile phone charging





- 350mW Solar panel
- 12000mAh Battery
- USB Mobile phone charging
- 12000mAh battery
- USB mobile phone charging

## 11W solar panel 2550mAh battery

USB mobile phone charging 

#### Home 200X + Expansion Pack

Accessory



32" TV

# HeiS**e**lar

### **Airship series**



One complete unit-making it fast and easy to install, and a solid, cost-effective, efficient way to light your project, along with being a great investment.

- Patented lamp body design perfect for project tender.
- Suitable for hoop mounting (side mounting) & sleeve mounting (top mounting)
- Using Cree Led chip (150lm/w) with Type III light distribution (150x80 view angle).
- A 40 degree adjustable light bar to put the light where you need it to go!
- You can expect 7-10 years of quality operation from our Airship solar led street light.





**HeiS**elar



#### **KD** Series

2020 New Design KD Series all in one solar led street light is an integrated solar lighting system to provide hight brightness performance for residential applica